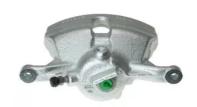

## CALIPER F 85 336

## The F 85 336 caliper is synonymous with reliability

Designed to provide the same performance as new calipers, Brembo remanufactured calipers embody an alternative solution to replacing broken or worn parts with new ones. The brake caliper remanufacturing process involves cleaning and applying a surface treatment to the caliper body, and the renewing of all worn internal components with new ones. The final testing at the end of this process guarantees a Brembo certified product.

## **Technical specifications**

| EAN code          | Axle           | Diameter     |
|-------------------|----------------|--------------|
| 8020584537596     | Front          | <b>57</b> mm |
|                   |                |              |
| Number of pistons | Braking system | Position     |
| 1                 | TRW            | Left         |