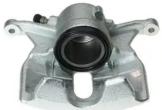

## CALIPER F 85 336

## The F 85 336 caliper is synonymous with reliability

Designed to provide the same performance as new calipers, Brembo remanufactured calipers embody an alternative solution to replacing broken or worn parts with new ones. The brake caliper remanufacturing process involves cleaning and applying a surface treatment to the caliper body, and the renewing of all worn internal components with new ones. The final testing at the end of this process guarantees a Brembo certified product.

## **Technical specifications**

| EAN code          | Axle           | Diameter     |
|-------------------|----------------|--------------|
| 8020584537596     | Front          | <b>57</b> mm |
|                   |                |              |
| Number of pistons | Braking system | Position     |
| 1                 | TRW            | Left         |