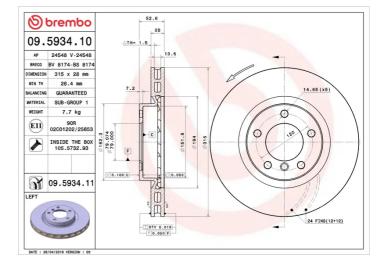

## **BRAKE DISC** 09.5934.10

The 09.5934.10 brake disc is synonymous with reliability

The Brembo brake disc is fully interchangeable with an Original Equipment brake disc. The control of the entire production cycle allows Brembo to offer brake discs with outstanding performance levels, reliability, durability and comfort in all conditions of use. All Brembo brake discs are accompanied by the ECE-R90 homologation.

### **Technical specifications**

| EAN code             | Axle          | Diameter Ø          |
|----------------------|---------------|---------------------|
| <b>8020584593417</b> | Front left    | <b>315</b> mm       |
| Thickness (TH)       | Height (A)    | Number of holes (C) |
| <b>28</b> mm         | <b>53</b> mm  | <b>5</b>            |
| Brake disc type      | Centering (B) | Min. thickness      |
| <b>Ventilated</b>    | <b>79</b> mm  | <b>26,4</b> mm      |
| Tightening torque    |               |                     |