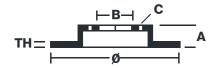

### **Technical specifications**

| EAN code             | Axle          | Diameter Ø          |
|----------------------|---------------|---------------------|
| <b>8020584593417</b> | Front left    | <b>315</b> mm       |
| Thickness (TH)       | Height (A)    | Number of holes (C) |
| <b>28</b> mm         | <b>53</b> mm  | <b>5</b>            |
| Brake disc type      | Centering (B) | Min. thickness      |
| <b>Ventilated</b>    | <b>79</b> mm  | <b>26,4</b> mm      |
| Tightening torque    |               |                     |