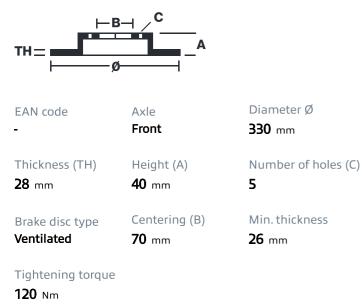

# () brembo



## BRAKE DISC SPORT 09.9365.25

Sport brake disc 09.9365.25 belongs to Brembo Cool Line

The Sport brake disc features TY3 grooves and the Brembo logo on the braking surface. These features provide an improved pedal feeling, more braking grip and greater fading resistance for better performance.

- Brembo quality
- ECE-R90 certificate
- Performance
- Sports driving
- Sporty look
- PVT ventilation
- Fading resistance

### **Technical specifications**



#### **COMPATIBLE VEHICLES**

### **COMPATIBLE OE PART NUMBERS**

| 51767383   | ALFA ROMEO     |
|------------|----------------|
| 51767384   | ALFA ROMEO     |
| 52181509   | ALFA ROMEO     |
| 2AMV9884AC | JEEP (GAC FCA) |