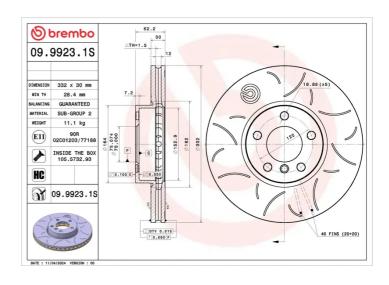

## BRAKE DISC SPORT 09.9923.15

Sport brake disc 09.9923.15 belongs to Brembo Cool Line

The Sport brake disc features TY3 grooves and the Brembo logo on the braking surface. These features provide an improved pedal feeling, more braking grip and greater fading resistance for better performance.

### **Technical specifications**

| EAN code          | Axle<br>Front | Dia<br>33 |
|-------------------|---------------|-----------|
| Thickness (TH)    | Height (A)    | Nu        |
| <b>30</b> mm      | <b>62</b> mm  | 5         |
| Brake disc type   | Centering (B) | Mi        |
| <b>Ventilated</b> | <b>75</b> mm  | 28        |

| Diameter Ø                    |    |
|-------------------------------|----|
| <b>332</b> mm                 |    |
| Number of holes (<br><b>5</b> | C) |

Min. thickness **28,4** mm