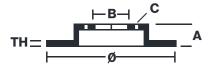

## **Technical specifications**

| EAN code        | Axle                  | Diameter Ø          |
|-----------------|-----------------------|---------------------|
| 8020584038260   | Front                 | <b>300</b> mm       |
| Thickness (TH)  | Height (A)            | Number of holes (C) |
| 26 mm           | 46 mm                 | <b>5</b>            |
| 20 111111       | <del>-10</del> 111111 | ,                   |
| Brake disc type | Centering (B)         | Min. thickness      |
| Ventilated      | <b>71</b> mm          | 23 mm               |