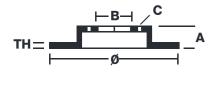

### **Technical specifications**

| EAN code                             | Axle                          | Diameter Ø                    |
|--------------------------------------|-------------------------------|-------------------------------|
| <b>8020584039342</b>                 | Front                         | <b>330</b> mm                 |
| Thickness (TH)                       | Height (A)                    | Number of holes (C)           |
| <b>24</b> mm                         | <b>66</b> mm                  | <b>5</b>                      |
| Brake disc type<br><b>Ventilated</b> | Centering (B)<br><b>75</b> mm | Min. thickness <b>22,4</b> mm |