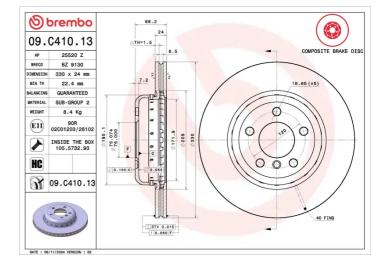

## BRAKE DISC COMPOSITE 09.C410.13

#### Composite brake disc 09.C410.13 belongs to Brembo Premium Line

The Composite brake disc is dedicated to the highestperformance BMW applications and is perfectly interchangeable with the original disc. It has an aluminium hat connected to the special cast iron braking surface by steel pins. This solution makes the disc lighter for improved handling of the car.

### **Technical specifications**

| EAN code                             | Axle                          | Diameter Ø                    |
|--------------------------------------|-------------------------------|-------------------------------|
| <b>8020584039342</b>                 | Front                         | <b>330</b> mm                 |
| Thickness (TH)                       | Height (A)                    | Number of holes (C)           |
| <b>24</b> mm                         | <b>66</b> mm                  | <b>5</b>                      |
| Brake disc type<br><b>Ventilated</b> | Centering (B)<br><b>75</b> mm | Min. thickness <b>22,4</b> mm |