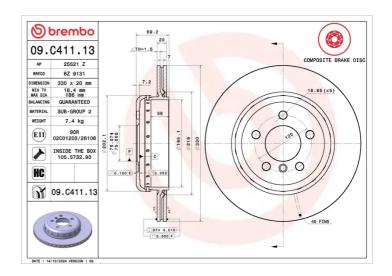

## **BRAKE DISC COMPOSITE** 09.C411.13

## **Technical specifications**

| EAN code<br><b>8020584039359</b>  | Axle<br><b>Rear</b>        | Diameter Ø 330 mm     |
|-----------------------------------|----------------------------|-----------------------|
| Thickness (TH) 20 mm              | Height (A) 69 mm           | Number of holes (C) 5 |
| Brake disc type <b>Ventilated</b> | Centering (B) <b>75</b> mm | Min. thickness        |