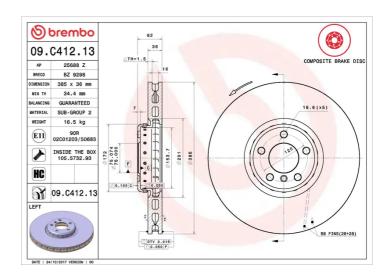

## **BRAKE DISC COMPOSITE** 09.C412.13

## **Technical specifications**

| EAN code<br><b>8020584223567</b> | Axle<br>Front left         | Diameter Ø  385 mm            |
|----------------------------------|----------------------------|-------------------------------|
| Thickness (TH) <b>36</b> mm      | Height (A) <b>62</b> mm    | Number of holes (C) <b>5</b>  |
| Brake disc type  Ventilated      | Centering (B) <b>75</b> mm | Min. thickness <b>34,4</b> mm |

## **COMPATIBLE OE PART NUMBERS**

| 34106898725 | BMW |
|-------------|-----|
| 34116782067 | BMW |