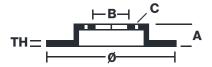

## **Technical specifications**

| EAN code<br><b>8020584223567</b> | Axle<br>Front left         | Diameter Ø  385 mm            |
|----------------------------------|----------------------------|-------------------------------|
| Thickness (TH) <b>36</b> mm      | Height (A) <b>62</b> mm    | Number of holes (C) <b>5</b>  |
| Brake disc type  Ventilated      | Centering (B) <b>75</b> mm | Min. thickness <b>34,4</b> mm |