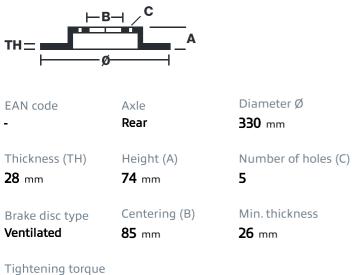

## () brembo



## BRAKE DISC SPORT 09.C884.15

Sport brake disc 09.C884.15 belongs to Brembo Cool Line

The Sport brake disc features TY3 grooves and the Brembo logo on the braking surface. These features provide an improved pedal feeling, more braking grip and greater fading resistance for better performance.

- Brembo quality
- ECE-R90 certificate
- Performance
- Sports driving
- Sporty look
- 🗸 🛛 High carbon
- PVT ventilation
- Fading resistance

## **Technical specifications**



**160** Nm

**COMPATIBLE VEHICLES** 

## **COMPATIBLE OE PART NUMBERS**

| 7L6615601J AUDI            |  |
|----------------------------|--|
| 7L8615601C AUDI            |  |
| 7L8615601G AUDI            |  |
| <b>95535240100</b> PORSCHE |  |
| <b>95535240130</b> PORSCHE |  |
| <b>95535240131</b> PORSCHE |  |
| 7L6615601D VW              |  |
| 7L6615601J VW              |  |
| 7L8615601C VW              |  |
| 7L8615601G VW              |  |