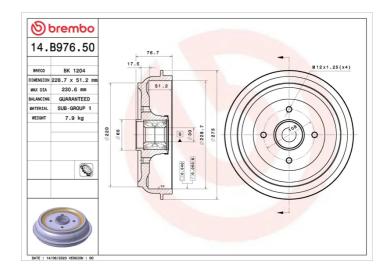

## DRUM 14.B976.50

- ✓ OE-equivalent
- Brembo quality
- Safety
- Durability
- Bearing kit

230,6 mm

## **Technical specifications**

EAN code Axle Diameter

8020584325223 Rear 228,7 mm

Width Height Number of holes

51,2 mm 76,7 4

Max diameter

Bearing kit

**COMPATIBLE VEHICLES**