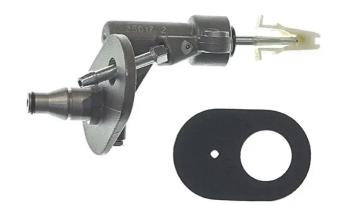

## BRAKE MASTER CYLINDER C 23 032

## The C 23 032 brake master cylinder is synonymous with reliability

Brembo's hydraulic range not only contains braking system components, but also clutch components, including clutch pipes and cylinders, as well as the brake master cylinder. All Brembo brake master cylinders are subjected to rigid operating, tightness (hydraulic and pneumatic) and durability tests.