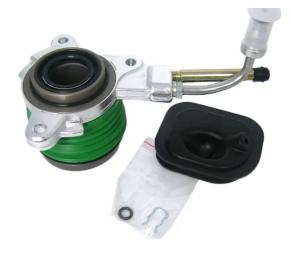

## CENTRAL CLUTCH RELEASE DEVICE E 24 002

The E 24 002 central clutch release device is synonymous with reliability

Brembo's range of clutch cylinders consists not only of external clutch cylinders but also concentric clutch slave cylinders. The concentric clutch slave cylinder combines the functions of the thrust bearing and of the clutch cylinder in a single part. The clutch is therefore operated directly by the concentric actuator which performs the functions of the clutch cylinder and of the thrust bearing.

- OE-equivalent
- Brembo quality
- ECE-R90 certificate
- Safety
- 🗸 Comfort
- With accessories