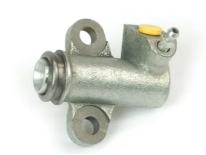

## CLUTCH CYLINDER E 56 030

## The E 56 030 clutch cylinder is synonymous with reliability

Brembo's range of clutch cylinders consists not only of external clutch cylinders but also concentric clutch slave cylinders. The concentric clutch slave cylinder combines the functions of the thrust bearing and of the clutch cylinder in a single part. The clutch is therefore operated directly by the concentric actuator which performs the functions of the clutch cylinder and of the thrust bearing.

## **Technical specifications**

EAN code Axle 8432509634868

Diameter 19,05 mm

Threading Material 10 x 1 Cast Iron

**COMPATIBLE VEHICLES** 