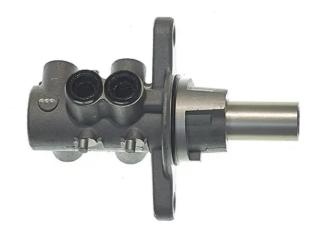

## CLUTCH MASTER CYLINDER M 23 142

## **Technical specifications**

EAN code
8432509653043

Axle

Diameter
23,8 mm

Threading
Braking system
Material
12 X 1 (2)
Bosch
Aluminium

**COMPATIBLE VEHICLES** 