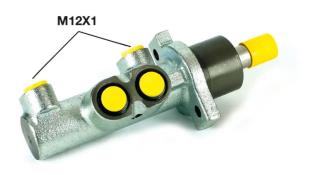

## CLUTCH MASTER CYLINDER M 85 020

The M 85 020 brake master cylinder is synonymous with reliability

For the braking system to work well, all the components of the brake master cylinder must meet the highest standards of quality and strength. All Brembo brake master cylinders are subjected to complete in-line checks which guarantee conformity to the strictest standards.

## **Technical specifications**

| EAN code<br>8432509612705 | Axle           | Diameter<br><b>23,81</b> mm |
|---------------------------|----------------|-----------------------------|
| Threading                 | Braking system | Material                    |
| <b>12 x 1 (2)</b>         | <b>Bosch</b>   | <b>Aluminium</b>            |