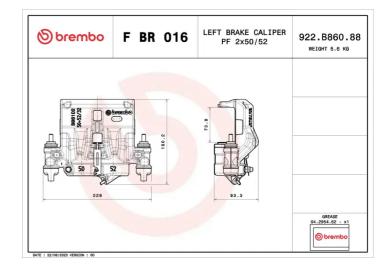

## **Technical specifications**

Diameter

Number of pistons

**50 - 52** mm

כ

Braking system

**BREMBO** 

EAN code

8020584548202

**COMPATIBLE VEHICLES** 