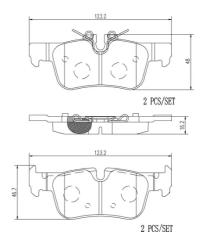

## **Technical specifications**

| EAN code      | Axle         | Thickness    |
|---------------|--------------|--------------|
| 8020584088050 | Rear         | <b>16</b> mm |
| Width         | Height       | Braking sys  |
| <b>123</b> mm | <b>47</b> mm | Teves        |
|               |              |              |

Wear indicator

Prepared for wear indicator

WVA number 25331,25332

With anti-squeal shim

16.2

**COMPATIBLE VEHICLES** 