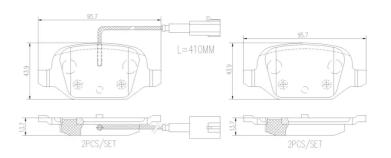

## **Technical specifications**

| EAN code<br><b>8020584116913</b> | Axle<br><b>Rear</b>           | Thickness  14 mm                        |
|----------------------------------|-------------------------------|-----------------------------------------|
| Width<br>96 mm                   | Height 44 mm                  | Braking system <b>TRW</b>               |
| Wear indicator<br>Electric       | WVA number <b>23601,25347</b> | Accessories<br>With anti-squeal<br>shim |