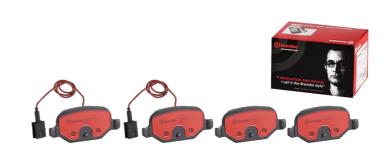

## BRAKE PAD PRIME CERAMIC P23146N

## The P23146N NAO brake pad is synonymous with reliability

Brembo NAO brake pads stand out for their ultimate braking comfort, reduced friction wear and low dust mission, which makes for cleaner rims and reduced maintenance requirements. The advanced friction material in keeping with the strictest environmental standards is the main distinguishing feature of NAO compounds.

- ✓ OE-equivalent
- Brembo quality
- Safety
- Comfort
- Durability
- ✓ Dust reduction
- ✓ With accessories