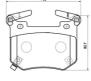

## **BRAKE PAD PRIME CERAMIC** P30124N

## The P30124N NAO brake pad is synonymous with reliability

Brembo NAO brake pads stand out for their ultimate braking comfort, reduced friction wear and low dust mission, which makes for cleaner rims and reduced maintenance requirements. The advanced friction material in keeping with the strictest environmental standards is the main distinguishing feature of NAO compounds.

- **OE-equivalent**
- Brembo quality
- Safety
- Comfort
- Durability
- **Dust reduction**
- With accessories

## **Technical specifications**

Thickness EAN code Axle 8020584119228 Rear 16 mm

Width Height Braking system

Brembo 113 mm 83 mm

Accessories

shim

With Wear indicator WVA number

counterweights Acoustic 22875,22874,22873 With anti-squeal