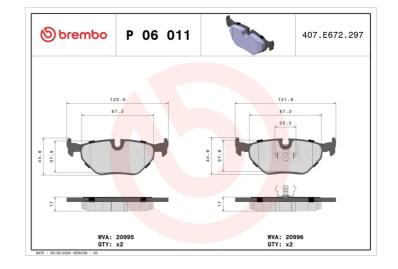

- ✓ OE-equivalent
- Brembo quality
- ECE-R90 certificate
- Safety
- Performance
- Comfort
- With accessories

| Technical specifications                         |                                  |                                                                                 |
|--------------------------------------------------|----------------------------------|---------------------------------------------------------------------------------|
| EAN code                                         | Axle                             | Thickness                                                                       |
| 8020584050118                                    | <b>Rear</b>                      | <b>17</b> mm                                                                    |
| Width                                            | Height                           | Braking system                                                                  |
| <b>123</b> mm                                    | <b>45</b> mm                     | <b>Teves</b>                                                                    |
| Wear indicator<br>Prepared for wear<br>indicator | WVA number<br><b>20996,20995</b> | Accessories<br>With piston clip<br>With accessories<br>With anti-squeal<br>shim |