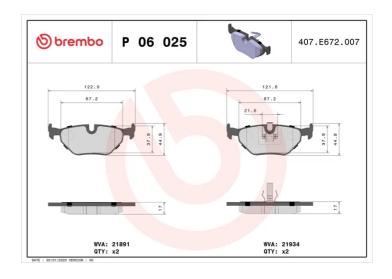

## **BRAKE PAD P 06 025**

## **Technical specifications**

| EAN code<br><b>8020584050255</b>           | Axle<br><b>Rear</b>              | Thickness 17 mm                                                     |
|--------------------------------------------|----------------------------------|---------------------------------------------------------------------|
| Width 123 mm                               | Height <b>45</b> mm              | Braking system<br><b>Teves</b>                                      |
| Wear indicator Prepared for wear indicator | WVA number<br><b>21934,21935</b> | Accessories With piston clip With accessories With anti-squeal shim |