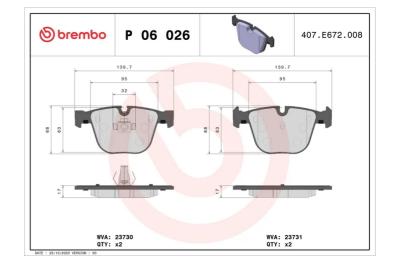

#### **Technical specifications** Thickness EAN code Axle 8020584050262 Rear 17 mm Width Height Braking system 140 mm 67 mm Teves Accessories Wear indicator With accessories WVA number Prepared for wear With anti-squeal 23730,23731 indicator shim With piston clip