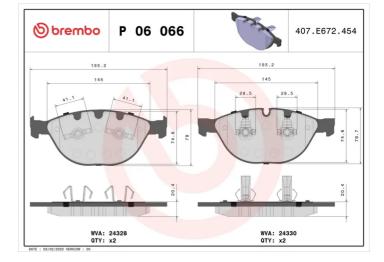

### **Technical specifications**

| EAN code                                         | Axle                             | Thickness                                                                       |
|--------------------------------------------------|----------------------------------|---------------------------------------------------------------------------------|
| <b>8020584090305</b>                             | Front                            | <b>21</b> mm                                                                    |
| Width                                            | Height                           | Braking system                                                                  |
| <b>193</b> mm                                    | <b>79</b> mm                     | <b>Teves</b>                                                                    |
| Wear indicator<br>Prepared for wear<br>indicator | WVA number<br><b>24330,24328</b> | Accessories<br>With piston clip<br>With anti-squeal<br>shim<br>With accessories |