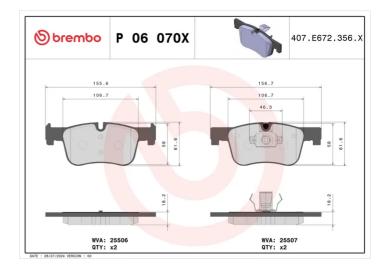

## BRAKE PAD XTRA P 06 070X

## **Technical specifications**

Axle

| 8020584068618                              | Front                         | <b>18</b> mm                            |
|--------------------------------------------|-------------------------------|-----------------------------------------|
| Width<br>156 mm                            | Height 62 mm                  | Braking system <b>Teves</b>             |
| Wear indicator Prepared for wear indicator | WVA number <b>25506,25507</b> | Accessories<br>With anti-squeal<br>shim |

Thickness

**COMPATIBLE VEHICLES** 