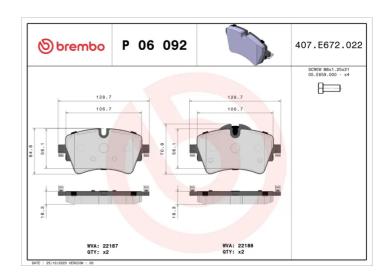

## **BRAKE PAD P 06 092**

## **Technical specifications**

| recilincal spe                             | cilications               |                                                                             |
|--------------------------------------------|---------------------------|-----------------------------------------------------------------------------|
| EAN code                                   | Axle                      | Thickness                                                                   |
| 8020584080139                              | Front                     | <b>18</b> mm                                                                |
| Width                                      | Height                    | Braking system                                                              |
| <b>129</b> mm                              | <b>64</b> mm              | Lucas                                                                       |
| Wear indicator Prepared for wear indicator | WVA number<br>22187,22188 | Accessories With accessories With anti-squeal shim With brake caliper bolts |