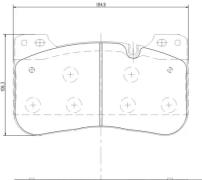

### **Technical specifications**

| EAN code<br><b>8020584087251</b> | Axle<br>Front           | Thicknes <b>20</b> mm |
|----------------------------------|-------------------------|-----------------------|
| Width<br><b>185</b> mm           | Height<br><b>106</b> mm | Braking s<br>Brembo   |
| Wear indicator                   | WVA number              | Accessor              |

22441

kness nm ing system

ssories With anti-squeal shim