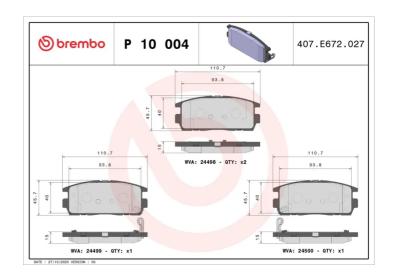

## **BRAKE PAD** P 10 004

## **Technical specifications**

| EAN code                 | Axle                                   | Thickness                    |
|--------------------------|----------------------------------------|------------------------------|
| 8020584060032            | Rear                                   | <b>15</b> mm                 |
| Width                    | Height                                 | Braking system               |
| <b>111</b> mm            | <b>46</b> mm                           | Mando                        |
| Wear indicator  Acoustic | WVA number<br><b>24499,24500,24498</b> | Accessories With anti-squeal |