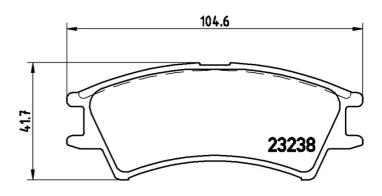

## **Technical specifications**

| Width                   | Height<br><b>42</b> mm          | Braking system  Mando        |
|-------------------------|---------------------------------|------------------------------|
| Wear indicator Acoustic | WVA number<br>23240,23239,23238 | Accessories With anti-squeal |