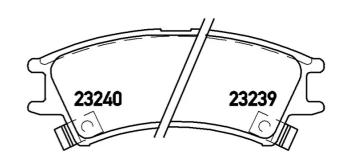

## **Technical specifications**

| Width                   | Height<br><b>42</b> mm          | Braking system  Mando        |
|-------------------------|---------------------------------|------------------------------|
| Wear indicator Acoustic | WVA number<br>23240,23239,23238 | Accessories With anti-squeal |