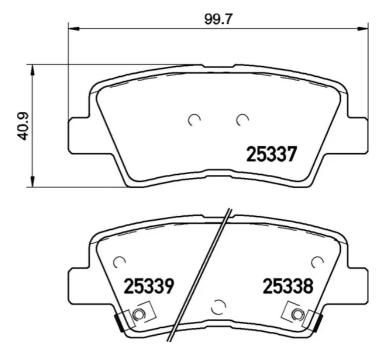

## **Technical specifications**

| EAN code<br><b>8020584087428</b>  | Axle<br><b>Rear</b>             | Thickness  16 mm                                                    |
|-----------------------------------|---------------------------------|---------------------------------------------------------------------|
| Width 100 mm                      | Height <b>41</b> mm             | Braking system <b>Akebono</b>                                       |
| Wear indicator<br><b>Acoustic</b> | WVA number<br>25339,25338,25337 | Accessories With piston clip With anti-squeal shim With accessories |