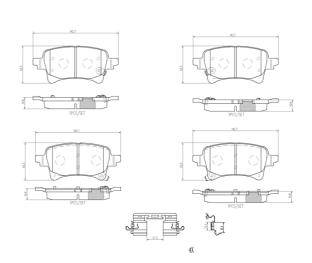

## **Technical specifications**

EAN code Axle Thickness **8020584124376 Rear 20** mm

Width Height 143 mm 62 mm

Wear indicator WVA number
Acoustic 26331,26615,26614

**COMPATIBLE VEHICLES** 