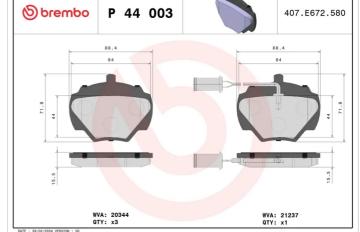

## **BRAKE PAD** P 44 003

The P 44 003 brake pad is synonymous with reliability

The Brembo brake pad guarantees ultimate safety when braking thanks to the use of more than 100 different compounds, designed according to the type of vehicle and use. Stopping distances reduced to a minimum, maximum driving comfort and silent operation are the most important features of Brembo materials. Brembo brake pads are supplied together with an extensive range of accessories and assembly kits for professionalstandard installation.

### **Technical specifications**

| EAN code                          | Axle                            | Thickness                               |
|-----------------------------------|---------------------------------|-----------------------------------------|
| <b>8020584053263</b>              | <b>Rear</b>                     | <b>15</b> mm                            |
| Width                             | Height                          | Braking system                          |
| <b>89</b> mm                      | <b>72</b> mm                    | Lockheed                                |
| Wear indicator<br><b>Electric</b> | WVA number<br>21237,21238,21514 | Accessories<br>With anti-squeal<br>shim |