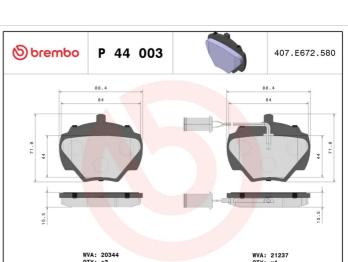

## **BRAKE PAD** P 44 003

The P 44 003 brake pad is synonymous with reliability

The Brembo brake pad guarantees ultimate safety when braking thanks to the use of more than 100 different compounds, designed according to the type of vehicle and use. Stopping distances reduced to a minimum, maximum driving comfort and silent operation are the most important features of Brembo materials. Brembo brake pads are supplied together with an extensive range of accessories and assembly kits for professionalstandard installation.

### **Technical specifications**

| EAN code                          | Axle                            | Thickness                               |
|-----------------------------------|---------------------------------|-----------------------------------------|
| <b>8020584053263</b>              | <b>Rear</b>                     | <b>15</b> mm                            |
| Width                             | Height                          | Braking system                          |
| <b>89</b> mm                      | <b>72</b> mm                    | Lockheed                                |
| Wear indicator<br><b>Electric</b> | WVA number<br>21237,21238,21514 | Accessories<br>With anti-squeal<br>shim |