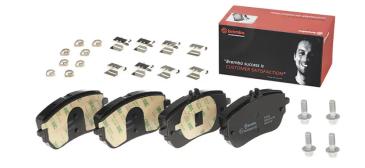

## The P 50 146 brake pad is synonymous with reliability

The Brembo brake pad guarantees ultimate safety when braking thanks to the use of more than 100 different compounds, designed according to the type of vehicle and use. Stopping distances reduced to a minimum, maximum driving comfort and silent operation are the most important features of Brembo materials. Brembo brake pads are supplied together with an extensive range of accessories and assembly kits for professional-standard installation.

- ✓ OE-equivalent
- Brembo quality
- ✓ ECE-R90 certificate
- Safety
- Performance
- ✓ Comfort
- With accessories

## **Technical specifications**

| EAN code<br>8020584115138         | Axle         | Thickness                           |
|-----------------------------------|--------------|-------------------------------------|
| 8020584115138                     | Front        | <b>19</b> mm                        |
| Width                             | Height       | Braking system                      |
| <b>134</b> mm                     | <b>72</b> mm | CBI                                 |
|                                   |              | Accessories                         |
| Wear indicator  Prepared for wear | WVA number   | With anti-squeal<br>shim            |
| indicator                         | 22988,22989  | With accessories With brake caliper |

bolts

**COMPATIBLE VEHICLES** 