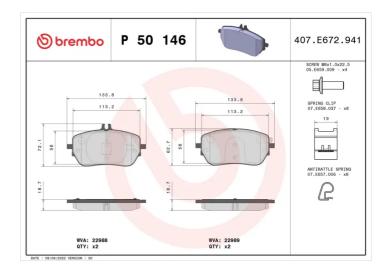

## **BRAKE PAD P 50 146**

## **Technical specifications**

| EAN code<br>8020584115138         | Axle         | Thickness                           |
|-----------------------------------|--------------|-------------------------------------|
| 8020584115138                     | Front        | <b>19</b> mm                        |
| Width                             | Height       | Braking system                      |
| <b>134</b> mm                     | <b>72</b> mm | CBI                                 |
|                                   |              | Accessories                         |
| Wear indicator  Prepared for wear | WVA number   | With anti-squeal<br>shim            |
| indicator                         | 22988,22989  | With accessories With brake caliper |

bolts

**COMPATIBLE VEHICLES** 