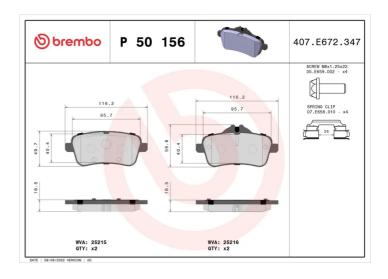

## **Technical specifications**

| reclinical specifications                  |                                  |                                                                             |
|--------------------------------------------|----------------------------------|-----------------------------------------------------------------------------|
| EAN code                                   | Axle                             | Thickness                                                                   |
| 8020584116593                              | Rear                             | <b>17</b> mm                                                                |
| Width<br>116 mm                            | Height <b>50</b> mm              | Braking system<br><b>TRW</b>                                                |
| Wear indicator Prepared for wear indicator | WVA number<br><b>25215,25216</b> | Accessories With accessories With brake caliper bolts With anti-squeal shim |