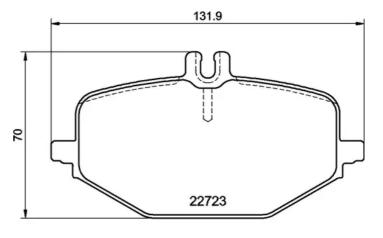

## **Technical specifications**

EAN code Axle Thickness
8020584117996 Rear 19 mm

Width Height Braking system
132 mm 70 mm TRW

Wear indicator

Prepared for wear indicator

WVA number **22723,22724** 

Accessories
With accessories
With anti-squeal
shim
With brake caliper
bolts