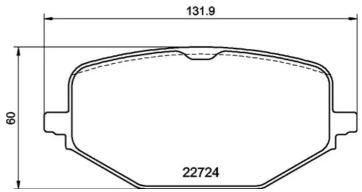

## **Technical specifications**

EAN code Axle Thickness
8020584117996 Rear 19 mm

Width Height Braking system
132 mm 70 mm TRW

Wear indicator

Prepared for wear indicator

WVA number **22723,22724** 

Accessories
With accessories
With anti-squeal
shim
With brake caliper
bolts