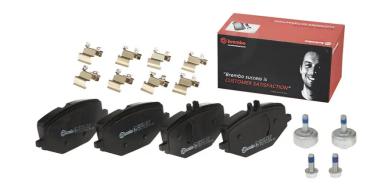

## The P 50 161 brake pad is synonymous with reliability

The Brembo brake pad guarantees ultimate safety when braking thanks to the use of more than 100 different compounds, designed according to the type of vehicle and use. Stopping distances reduced to a minimum, maximum driving comfort and silent operation are the most important features of Brembo materials. Brembo brake pads are supplied together with an extensive range of accessories and assembly kits for professional-standard installation.

- ✓ OE-equivalent
- Brembo quality
- ECE-R90 certificate
- ✓ Safety
- Performance
- ✓ Comfort
- With accessories

## **Technical specifications**

EAN code Axle Thickness
8020584117996 Rear 19 mm

Width Height Braking system
132 mm 70 mm TRW

Wear indicator

Prepared for wear indicator

WVA number **22723,22724** 

Accessories
With accessories
With anti-squeal
shim
With brake caliper
bolts