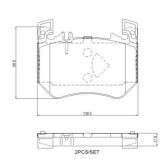

## **Technical specifications**

EAN code Axle Thickness **8020584124338 Front 18** mm

Width Height Braking system

138 mm 99 mm Brembo

Accessories
Wear indicator
With anti-sc

Wear indicator

Prepared for wear indicator

WVA number

Shim

With anti-squeal shim

With

counterweights

1385 2PCS/SET