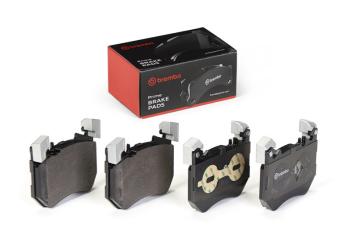

## **BRAKE PAD P 50 171**

## The P 50 171 brake pad is synonymous with reliability

The Brembo brake pad guarantees ultimate safety when braking thanks to the use of more than 100 different compounds, designed according to the type of vehicle and use. Stopping distances reduced to a minimum, maximum driving comfort and silent operation are the most important features of Brembo materials. Brembo brake pads are supplied together with an extensive range of accessories and assembly kits for professional-standard installation.

- Brembo quality
- ✓ ECE-R90 certificate
- Safety
- Performance
- ✓ Comfort