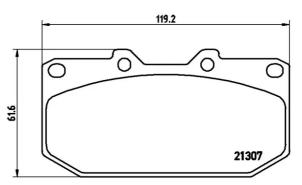

## **Technical specifications**

| EAN code                          | Axle                             | Thickness                               |
|-----------------------------------|----------------------------------|-----------------------------------------|
| <b>8020584055052</b>              | <b>Front</b>                     | <b>15</b> mm                            |
| Width                             | Height                           | Braking system                          |
| <b>119</b> mm                     | <b>62</b> mm                     | <b>Sumitomo</b>                         |
| Wear indicator<br><b>Acoustic</b> | WVA number<br><b>21308,21307</b> | Accessories<br>With anti-squeal<br>shim |