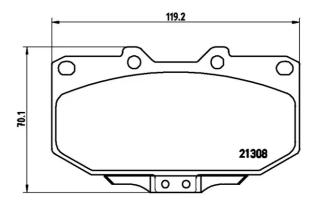

## **Technical specifications**

| EAN code                          | Axle                             | Thickness                               |
|-----------------------------------|----------------------------------|-----------------------------------------|
| <b>8020584055052</b>              | <b>Front</b>                     | <b>15</b> mm                            |
| Width                             | Height                           | Braking system                          |
| <b>119</b> mm                     | <b>62</b> mm                     | <b>Sumitomo</b>                         |
| Wear indicator<br><b>Acoustic</b> | WVA number<br><b>21308,21307</b> | Accessories<br>With anti-squeal<br>shim |