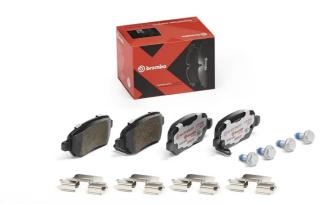

## The P 59 038X Xtra brake pad is synonymous with reliability

Brembo Xtra brake pads, developed to enhance the advantages of the Xtra and Max discs, are made using the special BRM X L01 compound which consists of more than 30 different components. Compared with the compound used for original-equivalent pads, the new solution assures a higher friction coefficient, which translates to more precise and stable braking, at both

- OE-equivalent
- Brembo quality
- ECE-R90 certificate
- Safety
- Performance
- Sports driving
- With accessories

## **Technical specifications**

| Wear indicator Acoustic          | WVA number<br><b>23417,23655,23654</b> | Accessories With accessories With brake caliper bolts With anti-squeal shim |
|----------------------------------|----------------------------------------|-----------------------------------------------------------------------------|
| Width<br><b>96</b> mm            | Height <b>43</b> mm                    | Braking system<br>Lucas                                                     |
| EAN code<br><b>8020584069035</b> | Axle<br><b>Rear</b>                    | 15 mm                                                                       |