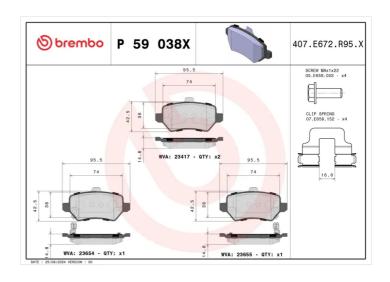

## **Technical specifications**

| Wear indicator Acoustic          | WVA number<br><b>23417,23655,23654</b> | Accessories With accessories With brake caliper bolts With anti-squeal shim |
|----------------------------------|----------------------------------------|-----------------------------------------------------------------------------|
| Width<br><b>96</b> mm            | Height <b>43</b> mm                    | Braking system<br>Lucas                                                     |
| EAN code<br><b>8020584069035</b> | Axle<br><b>Rear</b>                    | 15 mm                                                                       |