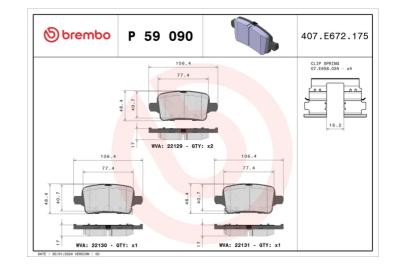

#### **Technical specifications** Thickness EAN code Axle 8020584084441 Rear 17 mm Width Height Braking system 106 mm 47 mm TRW Accessories With accessories Wear indicator WVA number With anti-squeal Acoustic 22129,22130,22131 shim With piston clip