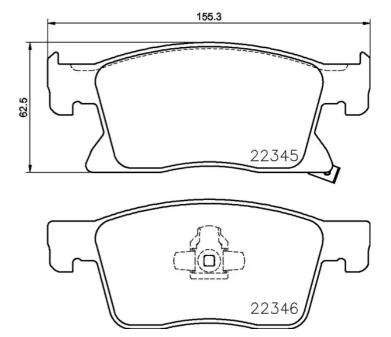

- **OE-equivalent**  $\checkmark$
- Brembo quality  $\checkmark$
- ECE-R90 certificate
- Safety ~
- Performance
- Comfort
- With accessories

| Technical specifications          |                           |                                                                                 |
|-----------------------------------|---------------------------|---------------------------------------------------------------------------------|
| EAN code                          | Axle                      | Thickness                                                                       |
| <b>8020584084502</b>              | Front                     | <b>19</b> mm                                                                    |
| Width                             | Height                    | Braking system                                                                  |
| <b>155</b> mm                     | <b>63</b> mm              | <b>Teves</b>                                                                    |
| Wear indicator<br><b>Acoustic</b> | WVA number<br>22345,22346 | Accessories<br>With accessories<br>With anti-squeal<br>shim<br>With piston clip |