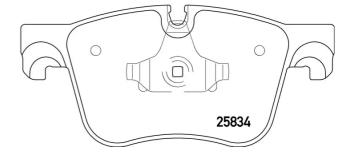

- **OE-equivalent**  $\checkmark$
- Brembo quality  $\checkmark$
- ECE-R90 certificate
- Safety  $\checkmark$
- Performance
- Comfort
- With accessories

| Technical specifications                         |                           |                                                                                 |
|--------------------------------------------------|---------------------------|---------------------------------------------------------------------------------|
| EAN code<br><b>8020584111666</b>                 | Thickness<br><b>17</b> mm |                                                                                 |
| Width<br><b>155</b> mm                           | Height<br><b>70</b> mm    | Braking system<br><b>Teves</b>                                                  |
| Wear indicator<br>Prepared for wear<br>indicator | WVA number<br>25834,25833 | Accessories<br>With anti-squeal<br>shim<br>With piston clip<br>With accessories |