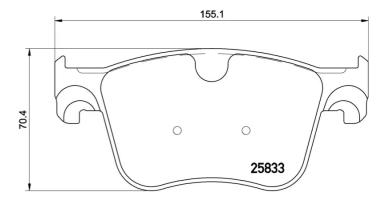

- **OE-equivalent**  $\checkmark$
- Brembo quality  $\checkmark$
- ECE-R90 certificate
- Safety  $\checkmark$
- Performance
- Comfort
- With accessories

| Technical specifications                         |                           |                                                                                 |
|--------------------------------------------------|---------------------------|---------------------------------------------------------------------------------|
| EAN code<br><b>8020584111666</b>                 | Thickness<br><b>17</b> mm |                                                                                 |
| Width<br><b>155</b> mm                           | Height<br><b>70</b> mm    | Braking system<br><b>Teves</b>                                                  |
| Wear indicator<br>Prepared for wear<br>indicator | WVA number<br>25834,25833 | Accessories<br>With anti-squeal<br>shim<br>With piston clip<br>With accessories |