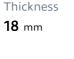

## **Technical specifications**

| EAN code             | Axle          | Thick:       |
|----------------------|---------------|--------------|
| <b>8020584080207</b> | <b>Front</b>  | <b>18</b> mi |
| Width                | Height        | Brakir       |
| <b>190</b> mm        | <b>100</b> mm | Brem         |