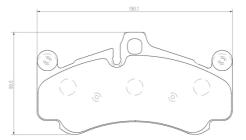

## **Technical specifications**

| EAN code             | Axle          | Thick:       |
|----------------------|---------------|--------------|
| <b>8020584080207</b> | <b>Front</b>  | <b>18</b> mi |
| Width                | Height        | Brakir       |
| <b>190</b> mm        | <b>100</b> mm | Brem         |