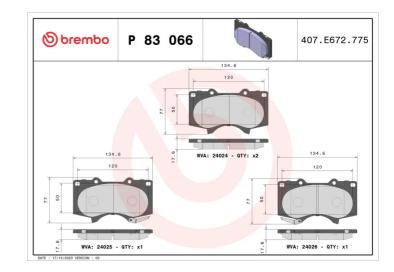

#### **Technical specifications**

| EAN code       | Axle         | Thickness      |
|----------------|--------------|----------------|
| 8020584058015  | Front        | <b>18</b> mm   |
| Width          | Height       | Braking system |
| <b>135</b> mm  | <b>77</b> mm | Sumitomo       |
| Wear indicator | WVA number   | Accessories    |

24025,24024,24026

With anti-squeal shim