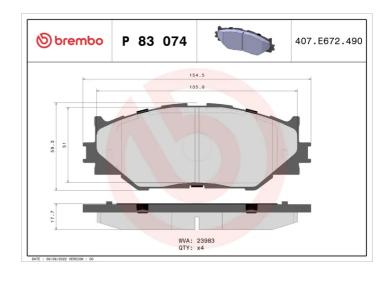

## **Technical specifications**

| EAN code       | Axle         | Thickness        |
|----------------|--------------|------------------|
| 8020584062128  | Front        | <b>18</b> mm     |
|                |              |                  |
| Width          | Height       | Braking system   |
| <b>155</b> mm  | <b>60</b> mm | Advics           |
|                |              |                  |
| Wear indicator | WVA number   | Accessories      |
| Without        | 23983        | With anti-squeal |
|                |              | shim             |