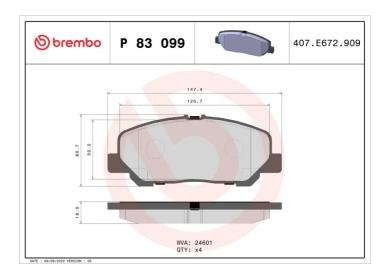

## **Technical specifications**

| Wear indicator Prepared for wear indicator | WVA number <b>24601</b> | Accessories With anti-squeal shim |
|--------------------------------------------|-------------------------|-----------------------------------|
| Width<br>148 mm                            | Height 61 mm            | Braking system<br><b>Akebono</b>  |
| EAN code<br><b>8020584062371</b>           | Axle<br>Front           | 18 mm                             |