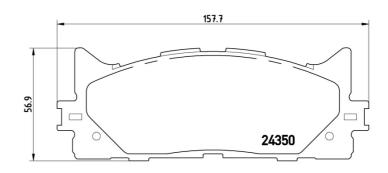

## **Technical specifications**

| EAN code<br><b>8020584091098</b> | Axle<br>Front           | Thickness 18 mm                                    |
|----------------------------------|-------------------------|----------------------------------------------------|
| Width 158 mm                     | Height<br><b>57</b> mm  | Braking system<br><b>Akebono</b>                   |
| Wear indicator<br><b>Without</b> | WVA number <b>24350</b> | Accessories With anti-squeal shim With accessories |