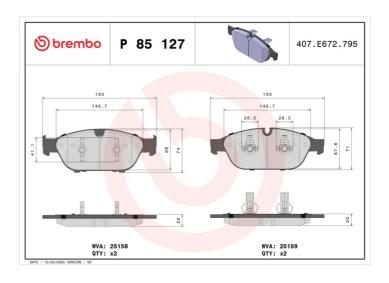

## **Technical specifications**

| EAN code<br><b>8020584104002</b>           | Axle<br>Front                    | Thickness<br><b>20</b> mm                                           |
|--------------------------------------------|----------------------------------|---------------------------------------------------------------------|
| Width 193 mm                               | Height<br><b>71</b> mm           | Braking system<br><b>Teves</b>                                      |
| Wear indicator Prepared for wear indicator | WVA number<br><b>25159,25158</b> | Accessories With anti-squeal shim With piston clip With accessories |