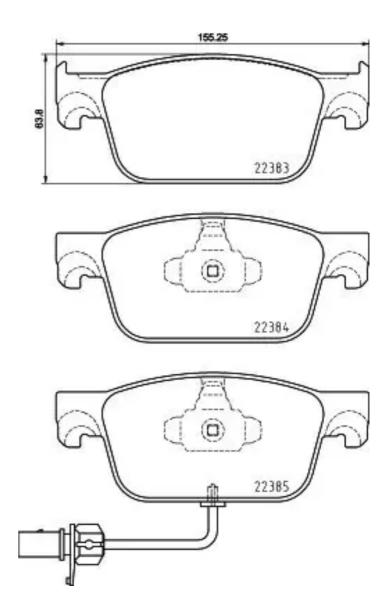

## **Technical specifications**

Thickness EAN code Axle 8020584069486 Front **17** mm

Width Height Braking system

**155** mm Teves **64** mm

Accessories WVA number Wear indicator

With anti-squeal Electric 22385,22384,22383