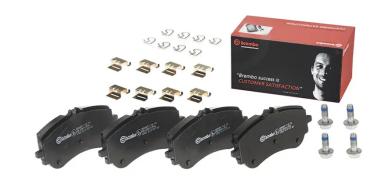

## The P 85 172 brake pad is synonymous with reliability

The Brembo brake pad guarantees ultimate safety when braking thanks to the use of more than 100 different compounds, designed according to the type of vehicle and use. Stopping distances reduced to a minimum, maximum driving comfort and silent operation are the most important features of Brembo materials. Brembo brake pads are supplied together with an extensive range of accessories and assembly kits for professional-standard installation.

- ✓ OE-equivalent
- Brembo quality
- ✓ ECE-R90 certificate
- Safety
- Performance
- ✓ Comfort
- ✓ With accessories