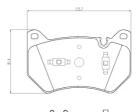

### **Technical specifications**

| EAN code                                         | Axle                             |
|--------------------------------------------------|----------------------------------|
| <b>8020584118146</b>                             | Front                            |
| Width                                            | Height                           |
| <b>136</b> mm                                    | <b>81</b> mm                     |
| Wear indicator<br>Prepared for wear<br>indicator | WVA number<br><b>26196,26197</b> |

| Thickness      |
|----------------|
| <b>16</b> mm   |
|                |
| Braking system |
| Brembo         |