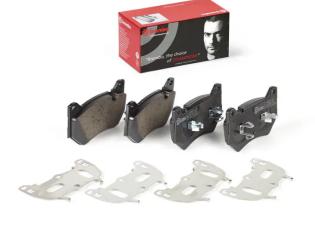

## BRAKE PAD P 85 181

The P 85 181 brake pad is synonymous with reliability

The Brembo brake pad guarantees ultimate safety when braking thanks to the use of more than 100 different compounds, designed according to the type of vehicle and use. Stopping distances reduced to a minimum, maximum driving comfort and silent operation are the most important features of Brembo materials. Brembo brake pads are supplied together with an extensive range of accessories and assembly kits for professionalstandard installation.

- OE-equivalent
- Brembo quality
- ECE-R90 certificate
- Safety
- Performance
- Comfort
- With accessories

#### Accessories With accessories With anti-squeal shim With piston clip

**COMPATIBLE VEHICLES** 