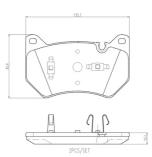

### **Technical specifications**

| EAN code                                         | Axle                             |
|--------------------------------------------------|----------------------------------|
| <b>8020584118146</b>                             | Front                            |
| Width                                            | Height                           |
| <b>136</b> mm                                    | <b>81</b> mm                     |
| Wear indicator<br>Prepared for wear<br>indicator | WVA number<br><b>26196,26197</b> |

| Thickness      |
|----------------|
| <b>16</b> mm   |
|                |
| Braking system |
| Brembo         |