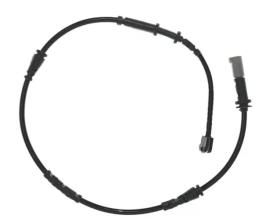

## **Technical specifications**

EAN code

Axle

Length

8020584082614

Rear

**642** mm

Type

Wear indicator

**COMPATIBLE VEHICLES** 